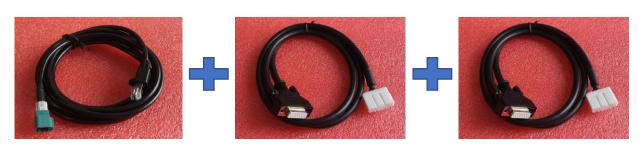

## **Packing List**

TLAN001 TCANC002

| Aadpter<br>cable | Supported<br>Model | Model Year       | Connection<br>Port | Connection Port Location             | Function              |
|------------------|--------------------|------------------|--------------------|--------------------------------------|-----------------------|
| TLAN001          | Model S/Model X    | All              | X861               | On the back of the intrument cluster | Activate factory Mode |
|                  |                    | After Sept 2015  | X863               | Below the central control screen     | Perform diagnosis     |
|                  |                    | Before Sept 2015 |                    | On the left side of the intrument    | for LAN related       |
|                  |                    |                  |                    | cluster                              | systems               |
| TCAN001          |                    | After Sept 2015  |                    |                                      | Perform diagnosis     |
| TCAN002          |                    | Before Sept 2015 | x437               | Below the central control screen     | for CAN related       |
|                  |                    | ·                |                    |                                      | systems               |
|                  |                    |                  |                    |                                      |                       |