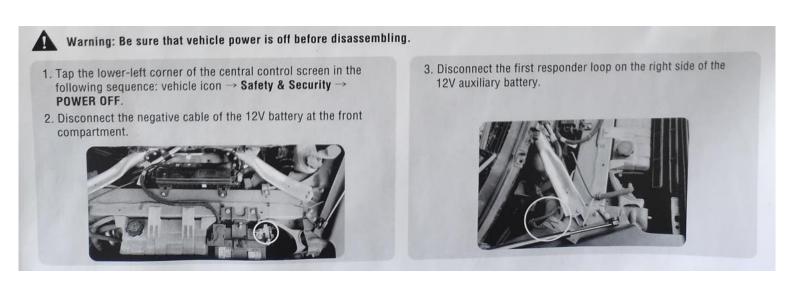

|                  |                    | cluster                              | systems               |
| TCAN001          |                    | After Sept 2015  |                    |                                      | Perform diagnosis     |
| TCAN002          |                    | Before Sept 2015 | x437               | Below the central control screen     | for CAN related       |
|                  |                    | ·                |                    |                                      | systems               |
|                  |                    |                  |                    |                                      |                       |



## TLAN001 Connection Guide

Required Tools (not include)



## Preparation Before Disassembly