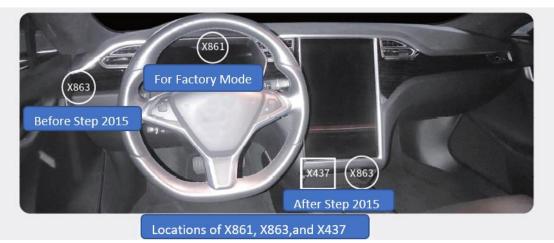

## **Packing List**

TLAN001 TCANC002

| Aadpter<br>cable | Supported<br>Model | Model Year       | Connection<br>Port | Connection Port Location             | Function              |
|------------------|--------------------|------------------|--------------------|--------------------------------------|-----------------------|
| TLAN001          | Model S/Model X    | All              | X861               | On the back of the intrument cluster | Activate factory Mode |
|                  |                    | After Sept 2015  | X863               | Below the central control screen     | Perform diagnosis     |
|                  |                    | Before Sept 2015 |                    | On the left side of the intrument    | for LAN related       |
|                  |                    |                  |                    | cluster                              | systems               |
| TCAN001          |                    | After Sept 2015  |                    |                                      | Perform diagnosis     |
| TCAN002          |                    | Before Sept 2015 | x437               | Below the central control screen     | for CAN related       |
|                  |                    | ·                |                    |                                      | systems               |
|                  |                    |                  |                    |                                      |                       |