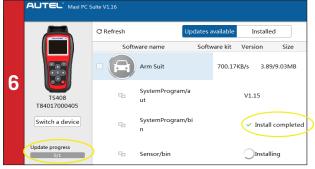

- Use the USB cable to connect the TS408 to the computer.
- Select My Device on the tool.
- Press Y button

- The application will automatically scan for the tool. Once found, the tool and its serial number will display as well as a list of the available software updates.
- Click **Update** button to initiate software download.

• Select **Update** and Press Y button to place the tool in Update mode.

• Wait for all updates to complete. The update process can be monitored on the display. Click **Update** button to initiate software