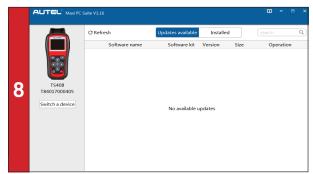

TS408 to the computer.
- Select My Device on the tool.
- Press Y button



- The application will automatically scan for the tool. Once found, the tool and its serial number will display as well as a list of the available software updates.
- Click **Update** button to initiate software download.



- Downloaded programs are installed automatically and will replace older version. The tool will display "Program Update End" once installation is complete.



• Once downloaded and installed, the Maxi PC Suite icon will display on the desktop. Double-click the icon and the application



• Select **Update** and Press Y button to place the tool in Update mode.



• Wait for all updates to complete. The update process can be monitored on the display. Click **Update** button to initiate software



· Once ALL installations are complete, disconnect USB from PC.