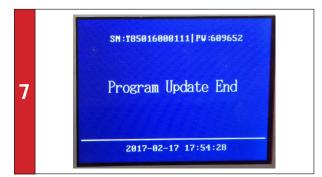

- Downloaded programs are installed automatically and will replace older version. The tool will display "Program Update End" once installation is complete.

• Once downloaded and installed, the Maxi PC Suite icon will display on the desktop. Double-click the icon and the application