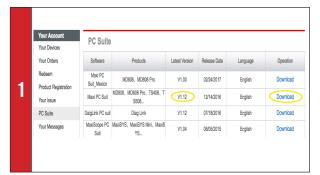

Please Note: The following instructions are compatible with any computer with a functional Internet connect. Please ensure your Internet is working properly before you proceed.

- Visit www.autel.com, and click on Sign In with your user ID and password. Select PC Suite from the left-hand side column.
- Select Maxi PC Suite, V1.12 from the displayed list.
- · Click **Download.** The application is compatible with only Windows-based computers.