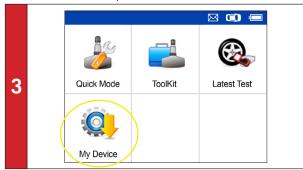

- Use the USB cable to connect the TS408 to the computer.
- Select My Device on the tool.
- Press Y button

- The application will automatically scan for the tool. Once found, the tool and its serial number will display as well as a list of the available software updates.
- Click **Update** button to initiate software download.