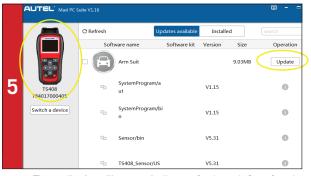

- Use the USB cable to connect the TS408 to the computer.
- Select My Device on the tool.
- Press Y button

- The application will automatically scan for the tool. Once found, the tool and its serial number will display as well as a list of the available software updates.
- Click **Update** button to initiate software download.

• Select **Update** and Press Y button to place the tool in Update mode.

• Wait for all updates to complete. The update process can be monitored on the display. Click **Update** button to initiate software