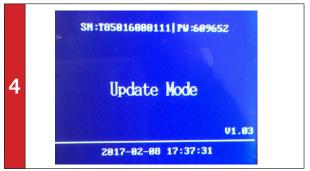

• Select **Update** and Press Y button to place the tool in Update mode.

• Wait for all updates to complete. The update process can be monitored on the display. Click **Update** button to initiate software